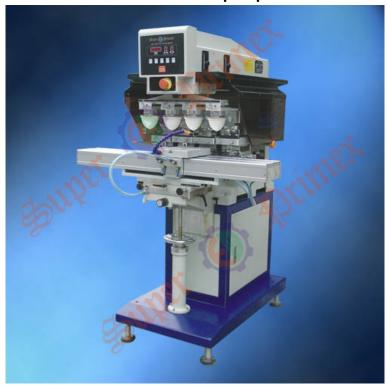

## Pad printer series

## **Product Details**

- 1.Each function controlled by microprocessor for easy operation;
- 2.5-digit auto counter built in;
- 3. High quality aluminium alloy is used to make structure solid and weight light;
- 4.Ink roller is used for ink covering, so it is easy to clean, install and uninstall;
- 5.Independent pad up/down stroke and speed adjustment;
- 6. Auto balanced doctor blade available for efficient ink scraping;
- 7. Printing speed adjustable to fulfil various requirements;
- 8. "Inking twice, printing once" for thick ink film;
- 9. Able to sweep forward/backward without lowering pad to avoid ink drying at intervals;
- 10.2-color and 1-color printing available;
- 11. Drying with auto air blowing for easy color registration.

| Standard plate size | 150x100 mm       |
|---------------------|------------------|
| Worktable           | 200x160 mm       |
| Max.printing speed  | 700 pcs/hr       |
| Air consumption     | 369 L/min (6bar) |
| Dimensions          | 1025x946x1420 mm |
| Weight              | 170 Kg           |